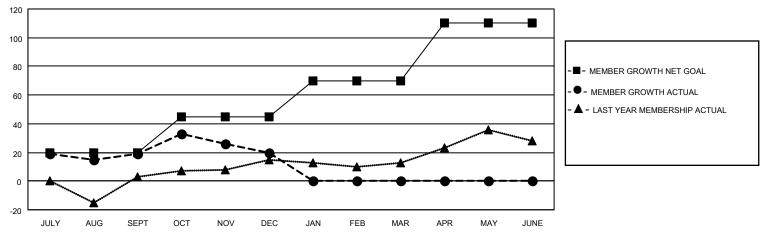

#### District 27 A1

| Clubs                 |               |           |               | Members               |                        |                         |                                                    |
|-----------------------|---------------|-----------|---------------|-----------------------|------------------------|-------------------------|----------------------------------------------------|
| RESULTS FOR 2021-2022 |               |           |               | RESULTS FOR 2021-2022 |                        |                         |                                                    |
| QUARTER               | NEW CLUB GOAL | NEW CLUBS | DROPPED CLUBS | QUARTER MEME          | BER GROWTH NET<br>GOAL | MEMBER GROWTH<br>ACTUAL | DROPPED<br>MEMBERS ACTUAL<br>(including transfers) |
| JULY/AUG/SEPT         | 0             | 1         | 0             | JULY/AUG/SEPT         | 20                     | 72                      | 47                                                 |
| OCT/NOV/DEC           | 0             | 0         | 1             | OCT/NOV/DEC           | 25                     | 58                      | 57                                                 |
| JAN/FEB/MAR           | 0             | 0         | 0             | JAN/FEB/MAR           | 25                     | 0                       | 0                                                  |
| APR/MAY/JUNE          | 1             | 0         | 0             | APR/MAY/JUNE          | 40                     | 0                       | 0                                                  |